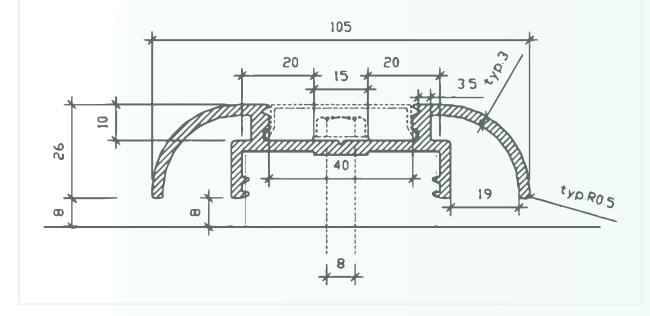

### Cassette

| CASSETTE                   |                                                                                                                                                                                                     |
|----------------------------|-----------------------------------------------------------------------------------------------------------------------------------------------------------------------------------------------------|
| GRP PANEL                  | Length 2m, width 105mm, total height including dry felt 34mm                                                                                                                                        |
| GRP FLAMMABILITY           | UL94V-0(burning stops within 10sec on a vertical specimen;<br>drips of particles allowed as long as they are not inflamed)                                                                          |
| PRIMARY ANODE              | Mesh Ribbon MMO coated titanium<br>Max.current 5.28 mA /m<br>Resistance 0.235 $\Omega$ /m<br>Coating MMO - Tantalum / Iridium (TaOx-IrOx) mixed oxides<br>Dimensions:20 mm wide,0.6 mm thick        |
| SECONDARY ANODE            | Mineralic contact felt                                                                                                                                                                              |
| WEIGHT W/ TWO TI-RIBBONS   | Approx 1.4 kg/m dry Approx 1.9 kg/m wet                                                                                                                                                             |
| CASSETTE HYGROSCOPIC FLUID |                                                                                                                                                                                                     |
| HYGROSCOPIC AGENT          | Soak Cassette with contact felt in Cassette Hygroscopic Fluid<br>prior to mounting (over night or at least three hours)<br>Supplied in 20 litre cans.                                               |
| CASSETTE FASTENER          |                                                                                                                                                                                                     |
| HYGROSCOPIC AGENT          | Hexagonal head cap screw M5x70, stainless steel<br>(type 316 / A4)<br>Length: 70 mm, diameter 5 mm<br>Height of head: 3.5 mm<br>Thread length: 42 mm<br>Drive size: A/F 8<br>Drive shape: Outer hex |
| WASHER                     | Circular washer 30x5.3x1.5, stainless steel (type 316 / A4)<br>Outer diameter: 30 mm<br>Inner diameter: 5.3 mm<br>Material thickness: 1.5 mm                                                        |
| INSULATING PLUG            | Plastic plug 10X67 mm                                                                                                                                                                               |
|                            |                                                                                                                                                                                                     |