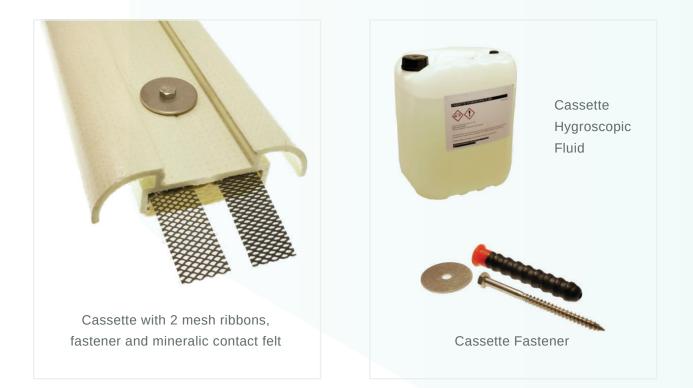

# Cassette

Surface-mounted Cathodic Protection system for use in wet environments. Cassette is a surface mounted anode system for use on concrete. It consists of a 2-meter long fibreglass profile with one or two MMO coated titanium mesh ribbons and a mineralic contact felt. The profile has a round design to be easy on the eye, and a sliding plastic or metallic lid (optional) conceals the fasteners. The empty space on both sides of the contact felt can be used as a cable conduit to hide cathodic protection and sensor cables. This anode system is extremely quick to install and environmentally friendly through minimum dust and noise during installation. The contact felt must be kept wet to stay electrically conductive. This is achieved by soaking the Cassette profile with the contact felt in Cassette Hygroscopic Fluid for a couple of hours prior to installation. Cassette Hygroscopic Fluid and Cassette Fastener are included when ordering the product. The standard length of Cassette is 2 m, other lengths can be made on order.

Cassette can be delivered with one (S1) or two titanium ribbons (D1) HS export code: 9031 9000

Complete delivery consists of three main parts

- Cassette
- Cassette Hygroscopic Fluid (hygroscopic agent)
- Cassette Fastener (bolts, washers, insulating plugs)

### Cassette

| CASSETTE                   |                                                                                                                                                                                                     |
|----------------------------|-----------------------------------------------------------------------------------------------------------------------------------------------------------------------------------------------------|
| GRP PANEL                  | Length 2m, width 105mm, total height including dry felt 34mm                                                                                                                                        |
| GRP FLAMMABILITY           | UL94V-0(burning stops within 10sec on a vertical specimen;<br>drips of particles allowed as long as they are not inflamed)                                                                          |
| PRIMARY ANODE              | Mesh Ribbon MMO coated titanium<br>Max.current 5.28 mA /m<br>Resistance 0.235 $\Omega$ /m<br>Coating MMO - Tantalum / Iridium (TaOx-IrOx) mixed oxides<br>Dimensions:20 mm wide,0.6 mm thick        |
| SECONDARY ANODE            | Mineralic contact felt                                                                                                                                                                              |
| WEIGHT W/ TWO TI-RIBBONS   | Approx 1.4 kg/m dry Approx 1.9 kg/m wet                                                                                                                                                             |
| CASSETTE HYGROSCOPIC FLUID |                                                                                                                                                                                                     |
| HYGROSCOPIC AGENT          | Soak Cassette with contact felt in Cassette Hygroscopic Fluid<br>prior to mounting (over night or at least three hours)<br>Supplied in 20 litre cans.                                               |
| CASSETTE FASTENER          |                                                                                                                                                                                                     |
| HYGROSCOPIC AGENT          | Hexagonal head cap screw M5x70, stainless steel<br>(type 316 / A4)<br>Length: 70 mm, diameter 5 mm<br>Height of head: 3.5 mm<br>Thread length: 42 mm<br>Drive size: A/F 8<br>Drive shape: Outer hex |
| WASHER                     | Circular washer 30x5.3x1.5, stainless steel (type 316 / A4)<br>Outer diameter: 30 mm<br>Inner diameter: 5.3 mm<br>Material thickness: 1.5 mm                                                        |
| INSULATING PLUG            | Plastic plug 10X67 mm                                                                                                                                                                               |
|                            |                                                                                                                                                                                                     |